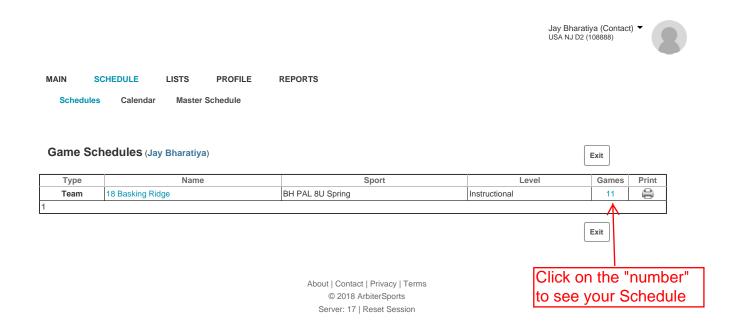

About | Contact | Privacy | Terms © 2018 ArbiterSports Server: 17 | Reset Session

| MAIN SCHEDU<br>Schedules C<br>Legend | ULE<br>Calendar | LISTS<br>Mas | 6 PROFILE F<br>ster Schedule | REPORTS                                                 |                                 |                      | ay Bharatiya (Cor<br>SA NJ D2 (108888) |       |       | Click on slot<br>[1/1] to see<br>umpire<br>assigned;<br>note yours<br>should be |
|--------------------------------------|-----------------|--------------|------------------------------|---------------------------------------------------------|---------------------------------|----------------------|----------------------------------------|-------|-------|---------------------------------------------------------------------------------|
| Normal                               | Edit            | Gam          | e Schedule (Team             | #1394: 18 Basking Ridge                                 | 2)                              |                      | Exit                                   | ]     |       | [2/2] - (i.e. 2<br>umpires)                                                     |
| Canceled                             | Group           | Game         | Date & Time                  | Site                                                    | Sport & Level                   | Home                 | Away                                   | Notes | Slots |                                                                                 |
| Rainout                              | 108888          | 8851         |                              | Basking Ridge / Pleasant<br>Valley Park, Softball Field | BH PAL 8U Spring, Instructional | 18 Basking<br>Ridge  | 18 New Prov<br>Gold                    | Ê.    | [1/1] | K                                                                               |
| Forfeit                              | 108888          | 9622         |                              | Basking Ridge / Mountain<br>Park, Softball Field        | BH PAL 8U Spring, Instructional | 18 Basking<br>Ridge  | 18 New Prov<br>Gold                    |       | [1/1] |                                                                                 |
| Suspended                            | 108888          | 8866         | 4/22/2018 Sun 12:00 PM       | School, Fleid I                                         | BH PAL 8U Spring, Instructional |                      | Ridge                                  |       | [1/1] |                                                                                 |
| Options                              | 108888          | 8867         |                              | New Providence / Roberts<br>School, Field 1             | BH PAL 8U Spring, Instructional | 18 New Prov<br>Green | 18 Basking<br>Ridge                    |       | [1/1] |                                                                                 |
| Show All Print schedule              | 108888          | 9620         | 4/29/2018 Sun 9:00 AM        | Softball Field                                          | BH PAL 8U Spring, Instructional | 18 Clinton           | 18 Basking<br>Ridge                    |       | [1/1] |                                                                                 |
| Show all slots                       | 108888          | 9621         | 4/29/2018 Sun 10:30 AM       | Softball Field                                          | BH PAL 8U Spring, Instructional |                      | 18 Basking<br>Ridge                    |       | [1/1] |                                                                                 |
|                                      | 108888          | 8852         | 5/6/2018 Sun 12:30 PM        | Park, Softball Fleid                                    | BH PAL 8U Spring, Instructional | <u> </u>             | 18<br>Mountainside                     | È     | [1/1] |                                                                                 |
|                                      | 108888          | 8853         | 5/6/2018 Sun 2:00 Pivi       | Park, Sottball Field                                    | BH PAL 8U Spring, Instructional | Ridge                | 18<br>Mountainside                     | Ē     | [1/1] |                                                                                 |
|                                      | 108888          | 8850         | 5/10/2018 Thu 6:00 PM        | Park, Field 7                                           |                                 | 18 Basking<br>Ridge  | 18 New Prov<br>Gold                    | Ê.    | [1/1] |                                                                                 |
|                                      | 108888          | 8854         |                              | Basking Ridge / Pleasant<br>Valley Park, Softball Field |                                 | 18 Basking<br>Ridge  | 18 SP Fast                             | 11    | [1/1] |                                                                                 |
|                                      | 108888          | 8855         |                              | Basking Ridge / Pleasant<br>Valley Park, Softball Field | BH PAL 8U Spring, Instructional | 18 Basking<br>Ridge  | 18 SP Fast                             | Ê.    | [1/1] |                                                                                 |
|                                      | 1               |              |                              |                                                         |                                 |                      |                                        |       |       |                                                                                 |